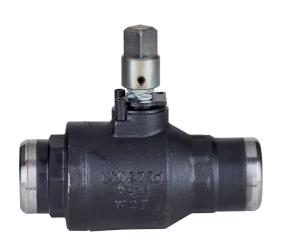

## WITH SQUARE

Fully welded floating ball valve for natural gas service, according to UNI 9734 and EN 13774, elongated stem for installation underground level, in ASTM A105, BW ends with square for manual operator connection.