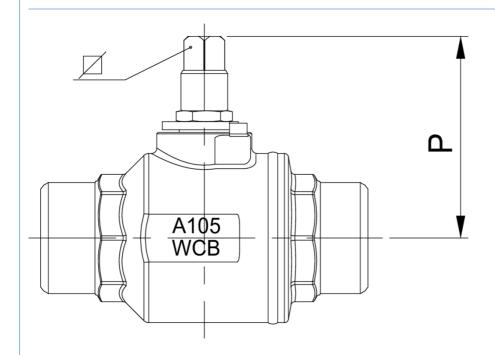

## WITH SQUARE

Fully welded floating ball valve for natural gas service, according to UNI 9734 and EN 13774, elongated stem for installation underground level, in ASTM A105, BW ends with square for manual operator connection.

## **Technical specifications**

| SIZE  | DN  | CODE     | P   |         |
|-------|-----|----------|-----|---------|
| 1"    | 25  | 70600306 | 104 | 22 x 22 |
| 1"1/4 | 32  | 70600307 | 110 | 22 x 22 |
| 1"1/2 | 40  | 70600308 | 127 | 22 x 22 |
| 2"    | 50  | 70600310 | 138 | 22 x 22 |
| 2"1/2 | 65  | 70600312 | 156 | 22 x 22 |
| 3"    | 80  | 70600314 | 167 | 22 x 22 |
| 4"    | 100 | 70600318 | 184 | 22 x 22 |